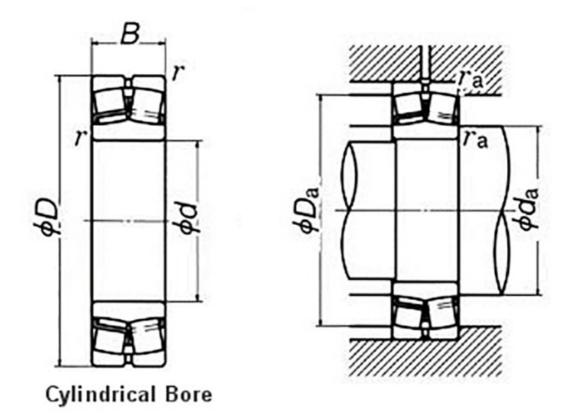

## **Basic dimensions**

| Inner diameter [d] | 120.00 | mm |
|--------------------|--------|----|
| Outer diameter [D] | 180.00 | mm |
| Width [B]          | 46.00  | mm |

## Other data

Bore type Cage Type Cylindrical Steel